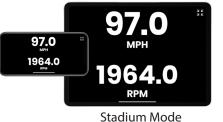

#### **View and Store Data**

Create a profile for each player, select the Action being performed (pitching, hitting, or fielding), then record the data streamed from your Pro 3s. You can even designate pitch types. Turn your device into a mobile high-visibility speed sign using Stadium Mode, so players across the field can see their stats.