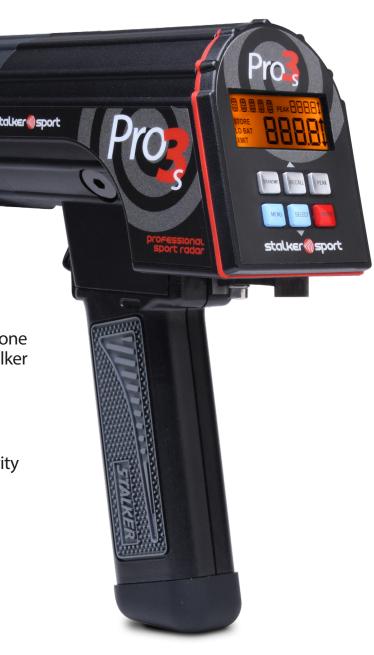

# Everything You Could Possibly Want In A Handheld Sports Radar Gun

Professional and college athletes, coaches, scouts, and serious parents have relied on Stalker Sport radar technology for decades.

Our Pro S series radars are the **only** handheld radar guns that capture spin rate. And because they also measure peak velocity, rolldown, and exit velocity, they give you every velocity measurement you need to track to improve your game. The Pro 3s has an enhanced spin rate alogorithm, allowing it to measure spin rate faster, with greater accuracy, and at farther distances.

You can also now connect up to 10 iOS devices to one radar gun at the same time, allowing more players, coaches, scouts, and parents to get in on the action.