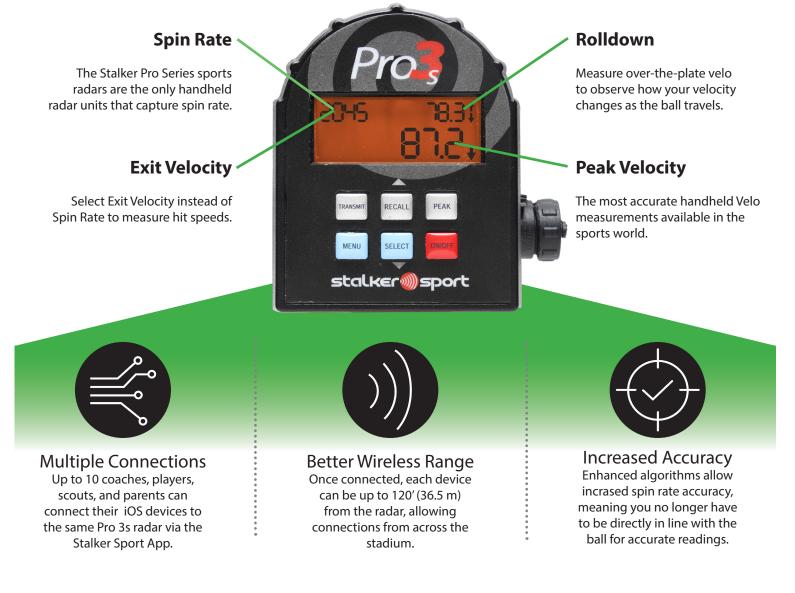

# **MORE REFINED**

Enhanced Spin Rate capture

# Everything You Could Possibly Want In A Handheld Sports Radar Gun

Professional and college athletes, coaches, scouts, and serious parents have relied on Stalker Sport radar technology for decades.

Our Pro S series radars are the **only** handheld radar guns that capture spin rate. And because they also measure peak velocity, rolldown, and exit velocity, they give you every velocity measurement you need to track to improve your game. The Pro 3s has an enhanced spin rate alogorithm, allowing it to measure spin rate faster, with greater accuracy, and at farther distances.

### **Features & Specifications:**

- Spin rate capture up to 150 feet
- Velocity capture at 500 feet
- 1-150 MPH speed range
- Removable, rechargeable high capacity lithium-ion battery handle
- Constant transmit time of over 5 hours per charge
- Measures MPH and km/h
- 3 active windows; Peak, Rolldown (across the plate), and Spin Rate (or Exit Velocity)
- Recall previous 10 pitches
- Waterproof to 1 meter of water for up to 30 minutes (IP67)
- Backlit LCD display and keypad