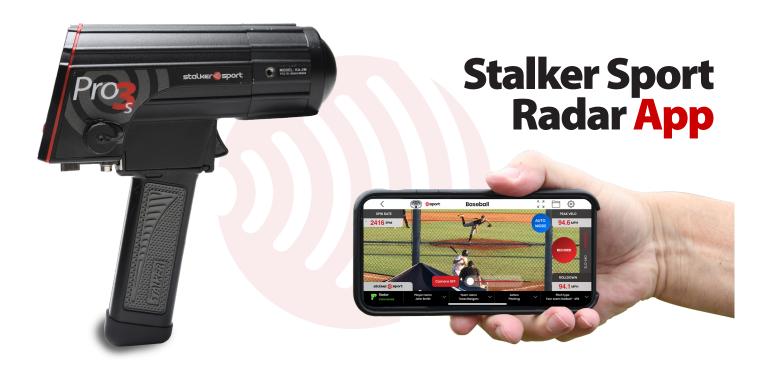

# **MORE DEVICES**

Connect up to 10 iOS devices to one Pro 3s simultaneously via the Stalker Sport App

You can also now connect up to 10 iOS devices to one radar gun at the same time, allowing more players, coaches, scouts, and parents to get in on the action.

#### **View and Store Data**

Create a profile for each player, select the Action being performed (pitching, hitting, or fielding), then record the data streamed from your Pro 3s. You can even designate pitch types. Turn your device into a mobile high-visibility speed sign using Stadium Mode, so players across the field can see their stats.

#### **Capture and Share Video Clips**

Record regular speed or slow motion video clips in a variety of resolutions. Edit your clips, then share them with coaches, parents, and scouts, complete with your team logo and embedded metadata. Use Auto Mode to automatically record each and every play.

#### **Connect Multiple Devices to One Radar**

Up to 10 devices can use the app to pair to one Pro 3 radar gun simultaneously, allowing multiple coaches, scouts, or parents to keep an eye on the game.