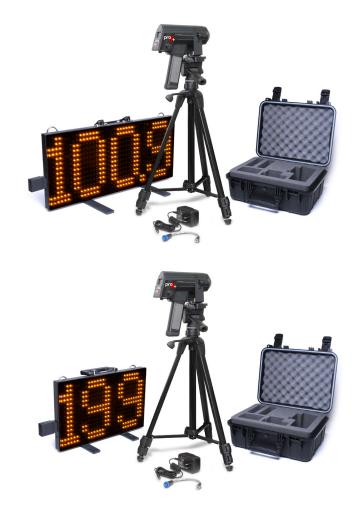

## **Complete LED Speed Sign Systems**

Visit **Stalker.Sport** to view all available accessories, including additional battery packs, cases, chargers, cables, and more.

1-888-STALKER Stalker.Sport

006-0098-00 Rev A