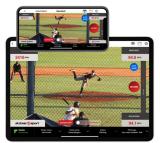

#### **Capture and Share Video Clips**

Record regular speed or slow motion video clips in a variety of resolutions. Edit your clips, then share them with coaches, parents, and scouts, complete with your team logo and embedded metadata. Use Auto Mode to automatically record each and every play.

Velo Display

Video Display