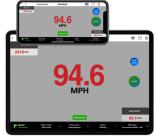

#### **View and Store Data**

Create a profile for each player, select the Action being performed (pitching, hitting, or fielding), then record the data streamed from your Pro 3s. You can even designate pitch types. Turn your device into a mobile high-visibility speed sign using Stadium Mode, so players across the field can see their stats.

Velo Display

Video Display